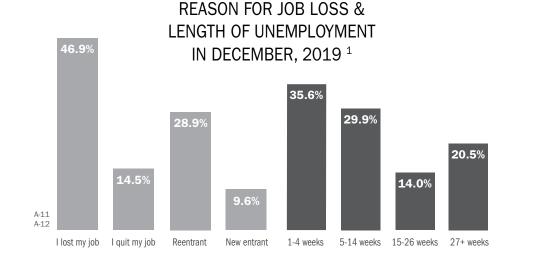

### PEOPLE WORKING PART TIME FOR ECONOMIC REASONS <sup>1</sup>

A-13

A-8

B-2 B-3