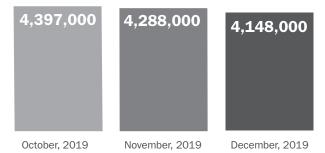

#### ONE-MONTH CHANGE IN EMPLOYMENT <sup>1</sup>

| October, 2019  | 128,000 |
|----------------|---------|
| November, 2019 | 266,000 |
| December, 2019 | 145,000 |

1