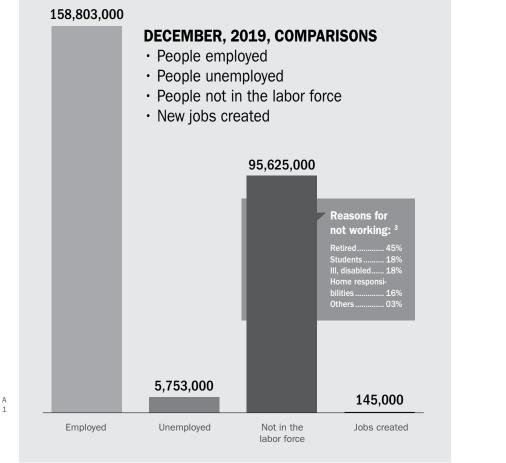

# 158,803,000 People Were Employed In December, 2019

| November, 219  | 158,536,000 |
|----------------|-------------|
| December, 2019 | 158,803,000 |

# 5,753,000 People Were Unemployed In December, 2019

|   | October, 2019  | 5,857,000 |
|---|----------------|-----------|
|   | November, 2019 | 5,811,000 |
| A | December, 2019 | 5,753,000 |

# 95,625,000 People, Age 16 Years And Older, Were Not In The Labor Force In December, 2019

| October, 2019  | 95,444,000 |
|----------------|------------|
| November, 2019 | 95,673,000 |
| December, 2019 | 95,625,000 |
|                |            |
|                |            |