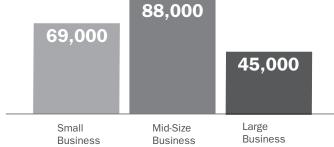

## HIRES BY BUSINESS SIZE IN DECEMBER, 2019<sup>2</sup> (ADP PAYROLL SURVEY) Revised 88,000